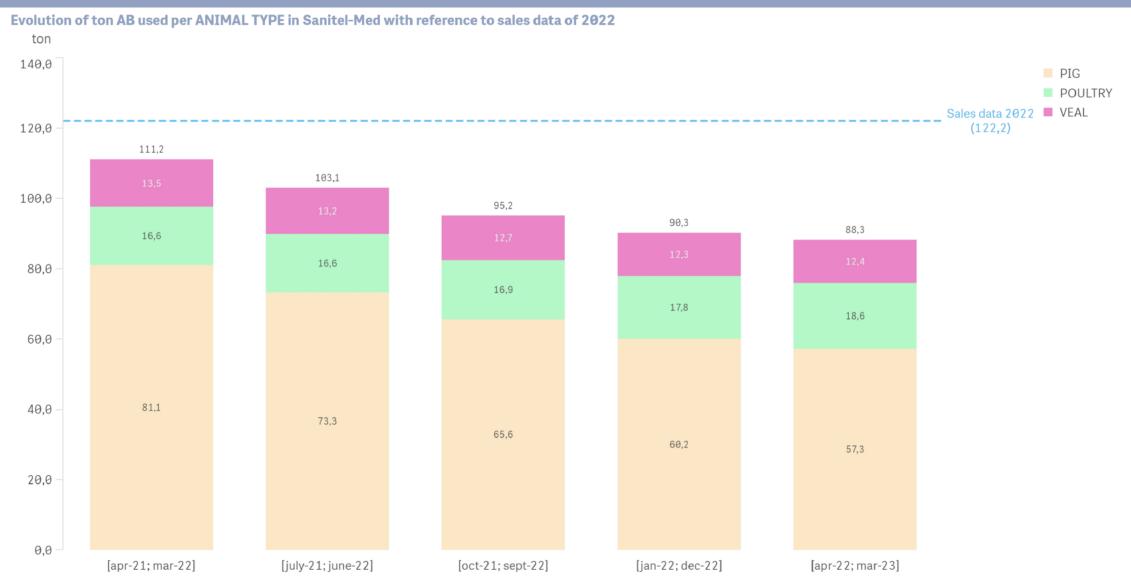

# BAROMETER ANTIBIOTIC USE

APRIL 2021 - MARCH 2023

# BAROMETER SANITEL-MED: TOTAL AB USE IN PIGS, POULTRY AND VEAL CALVES (1)



## BAROMETER SANITEL-MED: TOTAL AB USE IN PIGS, POULTRY AND VEAL CALVES (2)



# BAROMETER SANITEL-MED: USE OF RED MOLECULES – (FLUORO)QUINOLONES



# BAROMETER SANITEL-MED: USE OF RED MOLECULES – CEPHALOSPORINES 3G/4G



### BAROMETER SANITEL-MED: USE OF COLISTIN



# BAROMETER SANITEL-MED: PERCENTILES OF THE BM REFERENCE GROUPS (1)

#### **PIGS – Nursery piglets**





### BAROMETER SANITEL-MED: PERCENTILES OF THE BM REFERENCE GROUPS (2)

#### **PIGS** – Weaning piglets





# BAROMETER SANITEL-MED: PERCENTILES OF THE BM REFERENCE GROUPS (3)

#### **PIGS** – Fattening pigs





### BAROMETER SANITEL-MED: PERCENTILES OF THE BM REFERENCE GROUPS (4)

PIGS - Sows



### BAROMETER SANITEL-MED: PERCENTILES OF THE BM REFERENCE GROUPS (5)

#### **POULTRY – Broiler chickens**



### BAROMETER S