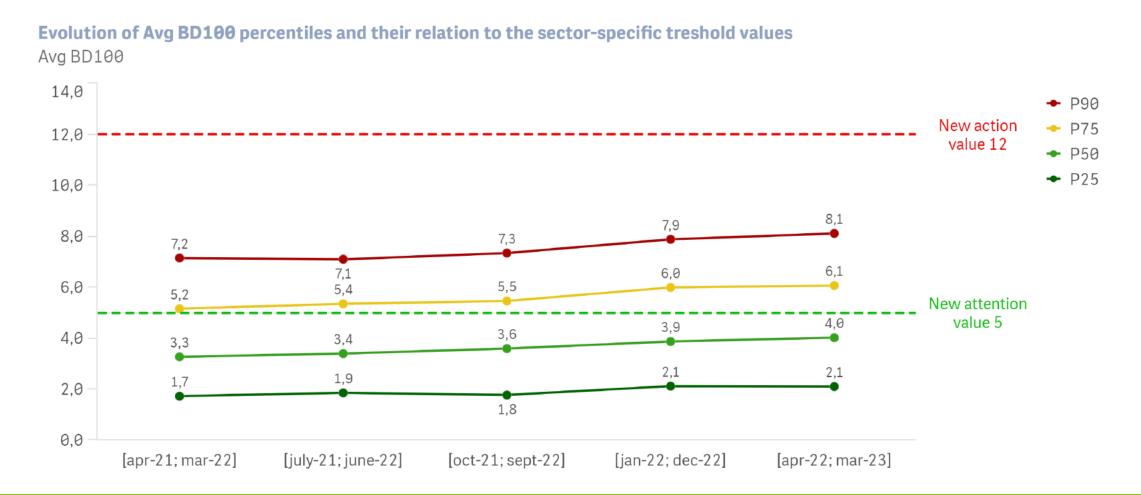

VEAL CALVES (1)



## BAROMETER SANITEL-MED: TOTAL AB USE IN PIGS, POULTRY AND VEAL CALVES (2)



# BAROMETER SANITEL-MED: USE OF RED MOLECULES – (FLUORO)QUINOLONES



# BAROMETER SANITEL-MED: USE OF RED MOLECULES – CEPHALOSPORINES 3G/4G



### BAROMETER SANITEL-MED: USE OF COLISTIN



# BAROMETER SANITEL-MED: PERCENTILES OF THE BM REFERENCE GROUPS (1)

#### **PIGS – Nursery piglets**





### BAROMETER SANITEL-MED: PERCENTILES OF THE BM REFERENCE GROUPS (2)

#### **PIGS** – Weaning piglets





# BAROMETER SANITEL-MED: PERCENTILES OF THE BM REFERENCE GROUPS (3)

#### **PIGS** – Fattening pigs





### BAROMETER SANITEL-MED: PERCENTILES OF THE BM REFERENCE GROUPS (4)

PIGS - Sows



### BAROMETER SANITEL-MED: PERCENTILES OF THE BM REFERENCE GROUPS (5)

#### **POULTRY – Broiler chickens**



### BAROMETER SANITEL-MED: PERCENTILES OF THE BM REFERENCE GROUPS (6)

#### **POULTRY** – Laying hens





### BAROMETER SANITEL-MED: PERCENTILES OF THE BM REFERENCE GROUPS (7)

VEAL – Veal calves 2 Zero users excluded



### BAROMETER SANITEL-MED: % OF FARMS IN EACH OF THE 3 COLOUR ZONES (1)



### BAROMETER SANITEL-MED: % OF FARMS IN EACH OF THE 3 COLOUR ZONES (2)



# BAROMETER SANITEL-MED: % OF FARMS IN EACH OF THE 3 COLOUR ZONES (3)

#### All animal categories





# BAROMETER SANITEL-MED: % OF FARMS IN EACH OF THE 3 COLOUR ZONES (3)

#### All animal types



# BAROMETER SANITEL-MED: TONS USED BY FARMS IN EACH OF THE 3 COLOUR ZONES (1)

#### All animal types





# BAROMETER SANITEL-MED: TONS USED BY FARMS IN EACH OF THE 3 COLOUR ZONES (2)

#### All animal categories







# CONTAC