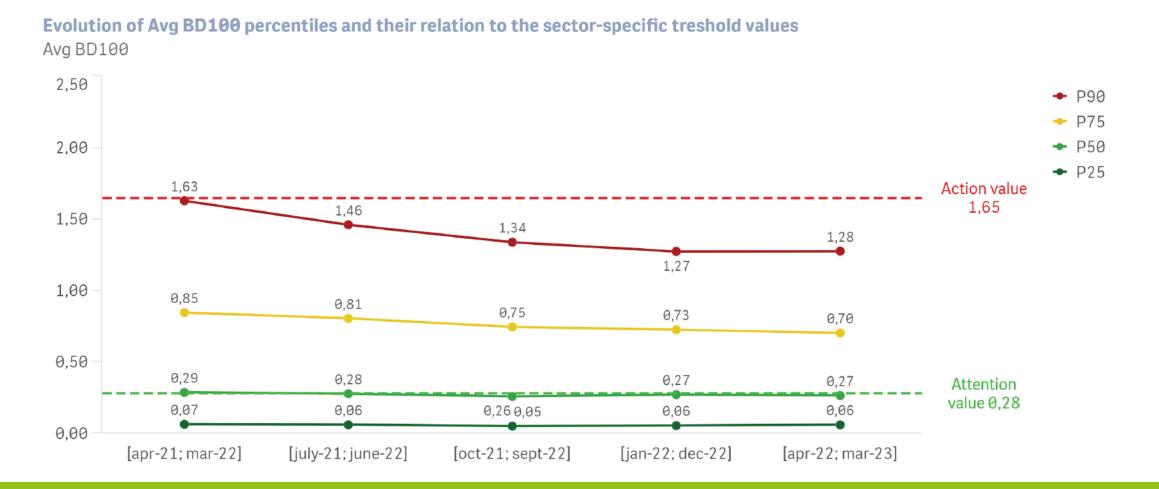

BAROMETER ANTIBIOTIC USE

APRIL 2021 - MARCH 2023

# BAROMETER SANITEL-MED: TOTAL AB USE IN PIGS, POULTRY AND VEAL CALVES (1)



## BAROMETER SANITEL-MED: TOTAL AB USE IN PIGS, POULTRY AND VEAL CALVES (2)



# BAROMETER SANITEL-MED: USE OF RED MOLECULES – (FLUORO)QUINOLONES



# BAROMETER SANITEL-MED: USE OF RED MOLECULES – CEPHALOSPORINES 3G/4G



### BAROMETER SANITEL-MED: USE OF COLISTIN



# BAROMETER SANITEL-MED: PERCENTILES OF THE BM REFERENCE GROUPS (1)

#### **PIGS – Nursery piglets**





### BAROMETER SANITEL-MED: PERCENTILES OF THE BM REFERENCE GROUPS (2)

#### **PIGS** – Weaning piglets





# BAROMETER SANITEL-MED: PERCENTILES OF THE BM REFERENCE GROUPS (3)

#### **PIGS** – Fattening pigs





### BAROMETER SANITEL-MED: PERCENTILES OF THE BM REFERENCE GROUPS (4)

PIGS - Sows



### BAROMETER SANITEL-MED: PERCENTILES OF THE BM REFERENCE GROUPS (5)

#### **POULTRY – Broiler chickens**



### BAROMETER SANITEL-MED: PERCENTILES OF THE BM REFERENCE GROUPS (6)

#### **POULTRY** – Laying hens





### BAROMETER SANITEL-MED: PERCENTILES OF THE BM REFERENCE GROUPS (7)

VEAL – Veal calves 2 Zero users excluded



### BAROMETER SANITEL-MED: % OF FARMS IN EACH OF THE 3 COLOUR ZONES (1)



### BAROMETER SANITEL-MED: % OF FARMS IN EACH OF THE 3 COLOUR ZONES (2)



# BAROMETER SANITEL-MED: % OF FARMS IN EACH OF THE 3 COLOUR ZONES (3)

#### All animal categories





# BAROMETER SANITEL-MED: % OF FARMS IN EACH OF THE 3 COLOUR ZONES (3)

#### All animal types



# BAROMETER SANITEL-MED: TONS USED BY FARMS IN EACH OF THE 3 COLOUR ZONES (1)

#### All animal types





# BAROMETER