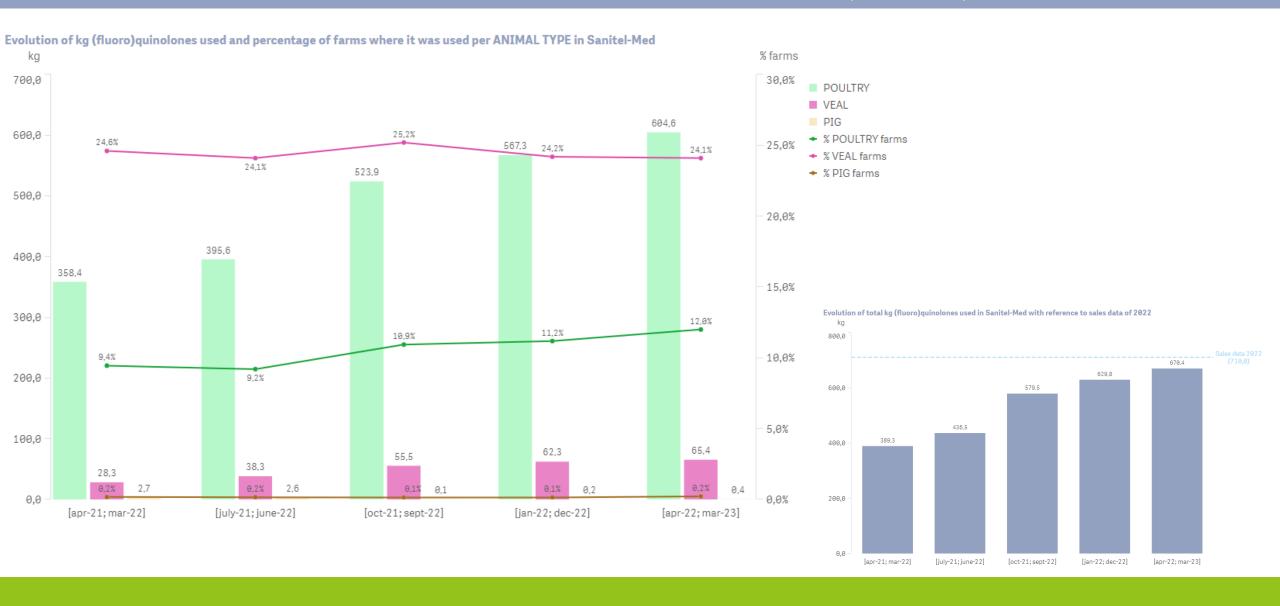

# BAROMETER ANTIBIOTIC USE

APRIL 2021 - MARCH 2023

# BAROMETER SANITEL-MED: TOTAL AB USE IN PIGS, POULTRY AND VEAL CALVES (1)



## BAROMETER SANITEL-MED: TOTAL AB USE IN PIGS, POULTRY AND VEAL CALVES (2)



# BAROMETER SANITEL-MED: USE OF RED MOLECULES – (FLUORO)QUINOLONES



# BAROMETER SANITEL-MED: USE OF RED MOLECULES – CEPHALOSPORINES 3G/4G



### BAROMETER SANITEL-MED: USE OF COLISTIN



# BAROMETER SANITEL-MED: PERCENTILES OF THE BM REFERENCE GROUPS (1)

#### **PIGS – Nursery piglets**





### BAROMETER SANITEL-MED: PERCENTILES OF THE BM REFERENCE GROUPS (2)

#### **PIGS** – Weaning piglets





# BAROMETER SANITEL-MED: PERCENTILES OF THE BM REFERENCE GROUPS (3)

#### **PIGS** – Fattening pigs





### BAROMETER SANITEL-MED: PERCENTILES OF THE BM REFERENCE GROUPS (4)

PIGS - Sows



### BAROMETER SANITEL-MED: PERCENTILES OF THE BM REFERENCE GROUPS (5)

#### **POULTRY – Broiler chickens**



### BAROMETER SANITEL-MED: PERCENTILES OF THE BM REFERENCE GROUPS (6)

#### **POULTRY** – Laying hens





### BAROMETER SANITEL-MED: PERCENTILES OF THE BM REFERENC