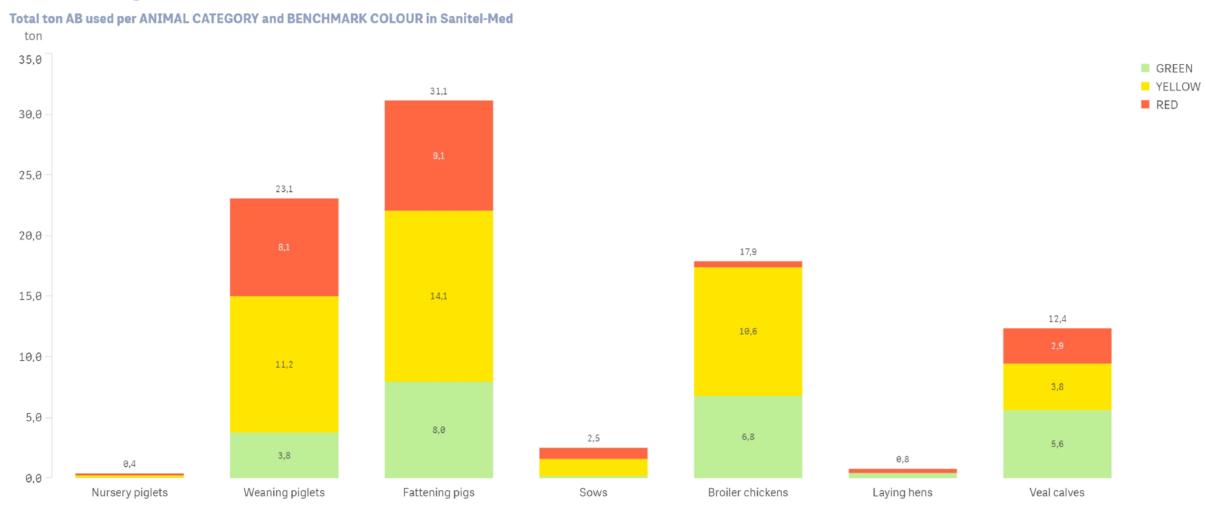

# BAROMETER SANITEL-MED: TONS USED BY FARMS IN EACH OF THE 3 COLOUR ZONES (2)

#### All animal categories