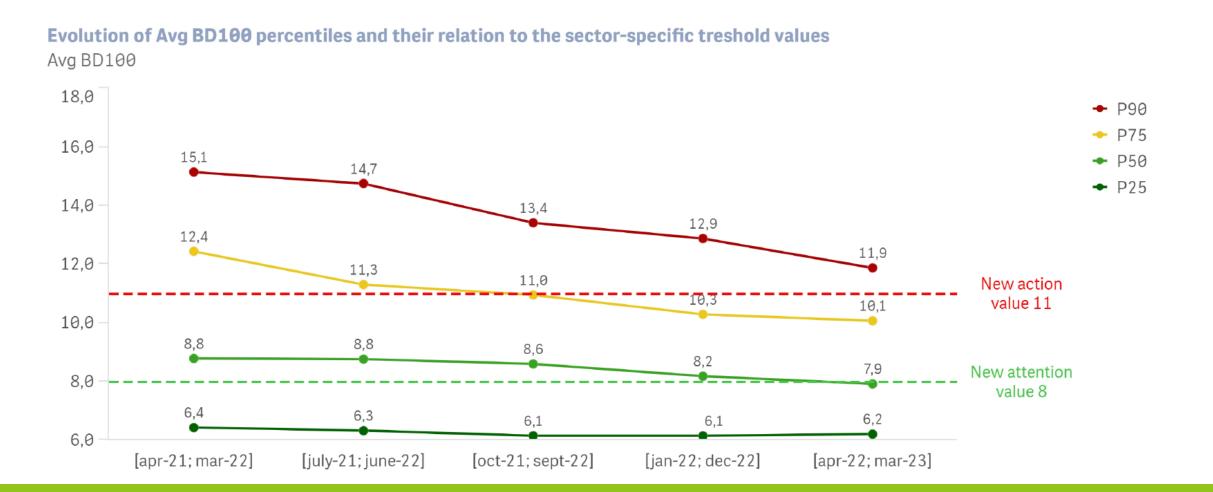

OSPORINES 3G/4G



### BAROMETER SANITEL-MED: USE OF COLISTIN



# BAROMETER SANITEL-MED: PERCENTILES OF THE BM REFERENCE GROUPS (1)

#### **PIGS – Nursery piglets**





### BAROMETER SANITEL-MED: PERCENTILES OF THE BM REFERENCE GROUPS (2)

#### **PIGS** – Weaning piglets





# BAROMETER SANITEL-MED: PERCENTILES OF THE BM REFERENCE GROUPS (3)

#### **PIGS** – Fattening pigs





### BAROMETER SANITEL-MED: PERCENTILES OF THE BM REFERENCE GROUPS (4)

PIGS - Sows



### BAROMETER SANITEL-MED: PERCENTILES OF THE BM REFERENCE GROUPS (5)

#### **POULTRY – Broiler chickens**



### BAROMETER SANITEL-MED: PERCENTILES OF THE BM REFERENCE GROUPS (6)

#### **POULTRY** – Laying hens





### BAROMETER SANITEL-MED: PERCENTILES OF THE BM REFERENCE GROUPS (7)

VEAL – Veal calves 2 Zero users excluded



### BAROMETER SANITEL-MED: % OF FARMS IN EACH OF THE 3 COLOUR ZONES (1)



### BAROMETER SANITEL-MED: % OF FARMS IN EACH OF THE 3 COLOUR ZONES (2)



# BAROMETER SANITEL-MED: % OF FARMS IN EACH OF THE 3 COLOUR ZONES (3)

#### All animal categories





# BAROMETER SANITEL-MED: % OF FARMS IN EACH OF THE 3 COLOUR ZONES (3)

#### All animal types



# BAROMETER SANITEL-MED: TONS USED BY FARMS IN EACH OF THE 3 COLOUR ZONES (1)

#### All animal types





# BAROMETER SANITEL-MED: TONS USED BY FARMS IN EACH OF THE 3 COLOUR ZONES (2)

#### All animal categories







# CONTACT INFORMATION

SANITELMED@FAGG.BE