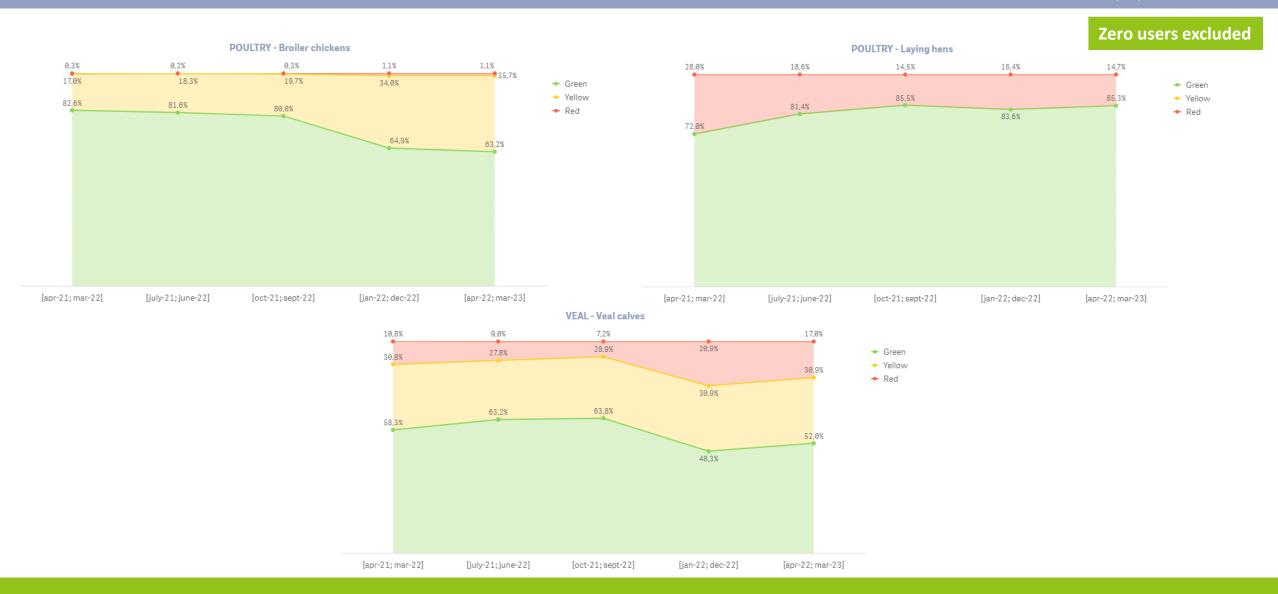

### BAROMETER SANITEL-MED: PERCENTILES OF THE BM REFERENCE GROUPS (5)

#### **POULTRY – Broiler chickens**

### BAROMETER SANITEL-MED: PERCENTILES OF THE BM REFERENCE GROUPS (6)

#### **POULTRY** – Laying hens

### BAROMETER SANITEL-MED: PERCENTILES OF THE BM REFERENCE GROUPS (7)

VEAL – Veal calves 2 Zero users excluded