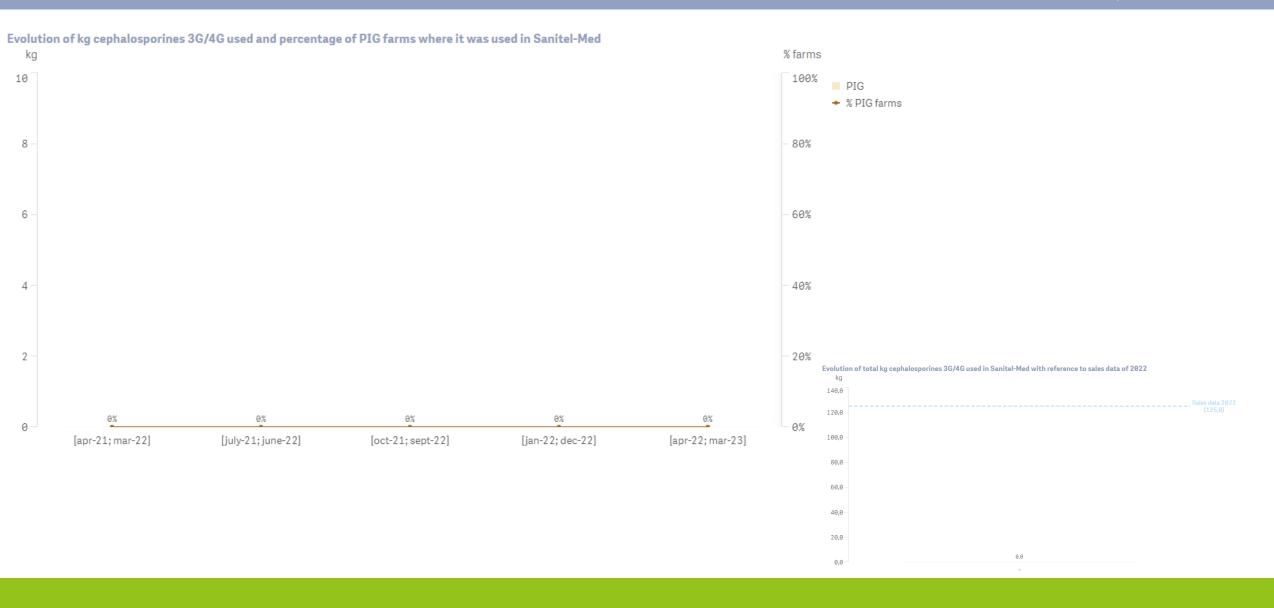

# BAROMETER ANTIBIOTIC USE

APRIL 2021 - MARCH 2023

# BAROMETER SANITEL-MED: TOTAL AB USE IN PIGS, POULTRY AND VEAL CALVES (1)



## BAROMETER SANITEL-MED: TOTAL AB USE IN PIGS, POULTRY AND VEAL CALVES (2)



# BAROMETER SANITEL-MED: USE OF RED MOLECULES – (FLUORO)QUINOLONES



# BAROMETER SANITEL-MED: USE OF RED MOLECULES – CEPHALOSPORINES 3G/4G



### BAROMETER SANITEL-MED: USE OF COLISTIN



# BAROMETER SANITEL-MED: PERCENTILES OF THE BM REFERENCE GROUPS (1)

#### **PIGS – Nursery piglets**





### BAROMETER SANITEL-MED: PERCENTILES OF THE BM REFERENCE GROUPS (2)

#### **PIGS** – Weaning piglets





# BAROMETER SANITEL-MED: PERCENTILES OF THE BM REFERENCE GROUPS (3)

#### **PIGS** – Fattening pigs





### BAROMETER SANITEL-MED: PERCENTILES OF THE BM REFERENCE GROUPS (4)

PIGS - Sows



### BAROMETER SANITEL-MED: PERCENTILES OF THE BM REFERENCE GROUPS (5)

#### **POULTRY – Broiler chickens**



### BAROMETER SANITEL-MED: PERCENTILES OF THE BM REFERENCE GROUPS (6)

#### **POULTRY** – Laying hens





### BAROMETER SANITEL-MED: PERCENTILES OF THE BM REFERENCE GROUPS (7)

VEAL – Veal calves 2 Zero users excluded



### BAROMETER S