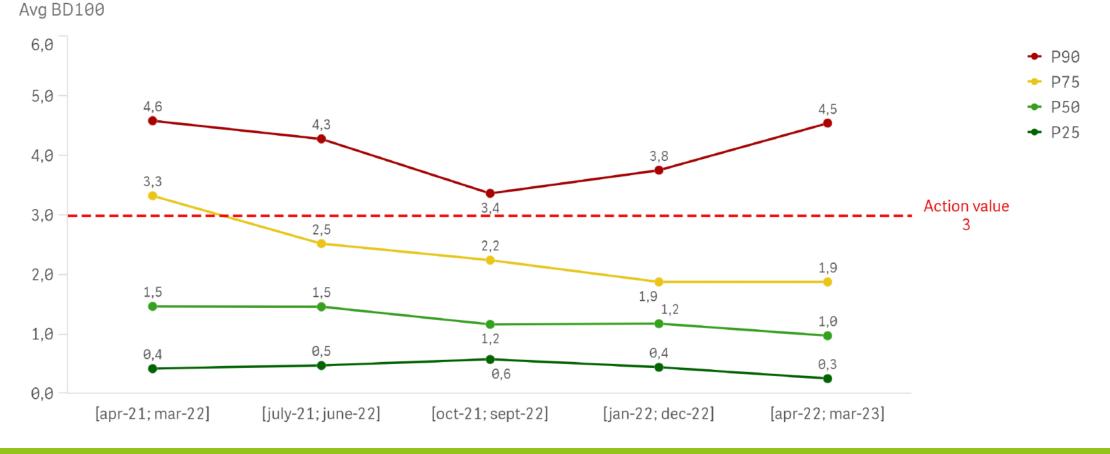

ER SANITEL-MED: USE OF RED MOLECULES – (FLUORO)QUINOLONES



# BAROMETER SANITEL-MED: USE OF RED MOLECULES – CEPHALOSPORINES 3G/4G



### BAROMETER SANITEL-MED: USE OF COLISTIN



# BAROMETER SANITEL-MED: PERCENTILES OF THE BM REFERENCE GROUPS (1)

#### **PIGS – Nursery piglets**





### BAROMETER SANITEL-MED: PERCENTILES OF THE BM REFERENCE GROUPS (2)

#### **PIGS** – Weaning piglets





# BAROMETER SANITEL-MED: PERCENTILES OF THE BM REFERENCE GROUPS (3)

#### **PIGS** – Fattening pigs





### BAROMETER SANITEL-MED: PERCENTILES OF THE BM REFERENCE GROUPS (4)

PIGS - Sows



### BAROMETER SANITEL-MED: PERCENTILES OF THE BM REFERENCE GROUPS (5)

#### **POULTRY – Broiler chickens**



### BAROMETER SANITEL-MED: PERCENTILES OF THE BM REFERENCE GROUPS (6)

#### **POULTRY** – Laying hens





### BAROMETER SANITEL-MED: PERCENTILES OF THE BM REFERENCE GROUPS (7)

VEAL – Veal calves 2 Zero users excluded



### BAROMETER SANITEL-MED: % OF FARMS IN EACH OF THE 3 COLOUR ZONES (1)



### BAROMETER SANITEL-MED: % OF FARMS IN EACH OF THE 3 COLOUR ZONES (2)



# BAROMETER SANITEL-MED: % OF FARMS IN EACH OF THE 3 COLOUR ZONES (3)

#### All animal categories





# BAROMETER SANITEL-MED: % OF FARMS IN EACH OF THE 3 COLOUR ZONES (3)

#### All animal types



# BAROMETER SANITEL-MED: TONS USED BY FARMS IN EACH OF THE 3 COLOUR ZONES (1)

#### All animal types





# BAROMETER SANITEL-MED: TONS USED BY FARMS IN EACH OF THE 3 COLOUR ZONES (2)

#### All animal categories







# CONTACT INFORMATION

SANITELMED@FAGG.BE