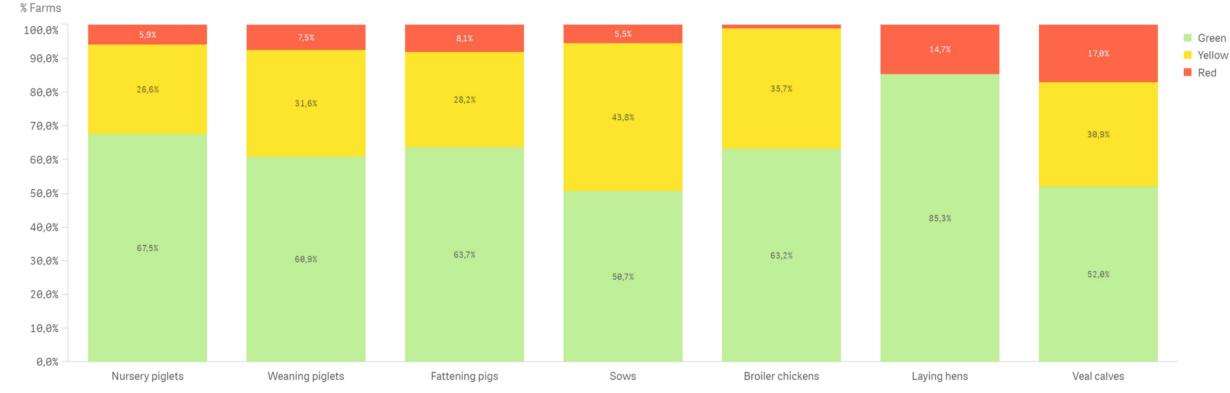

### BAROMETER SANITEL-MED: % OF FARMS IN EACH OF THE 3 COLOUR ZONES (1)

### BAROMETER SANITEL-MED: % OF FARMS IN EACH OF THE 3 COLOUR ZONES (2)

# BAROMETER SANITEL-MED: % OF FARMS IN EACH OF THE 3 COLOUR ZONES (3)

#### All animal categories