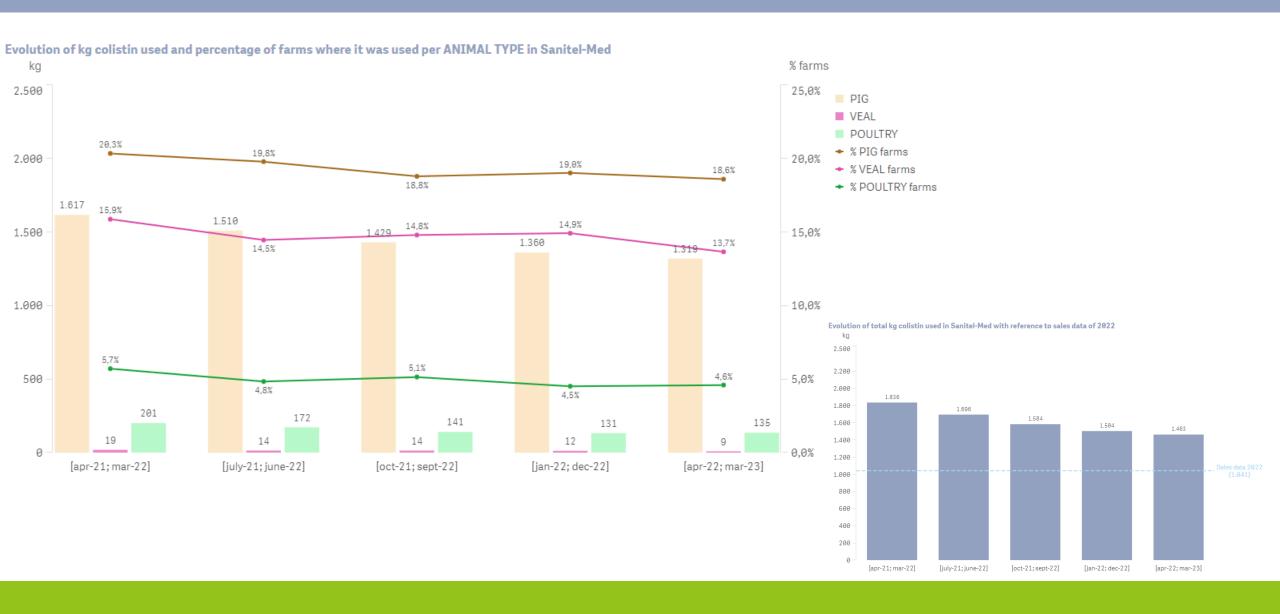

# BAROMETER ANTIBIOTIC USE

APRIL 2021 - MARCH 2023

# BAROMETER SANITEL-MED: TOTAL AB USE IN PIGS, POULTRY AND VEAL CALVES (1)



## BAROMETER SANITEL-MED: TOTAL AB USE IN PIGS, POULTRY AND VEAL CALVES (2)



# BAROMETER SANITEL-MED: USE OF RED MOLECULES – (FLUORO)QUINOLONES



# BAROMETER SANITEL-MED: USE OF RED MOLECULES – CEPHALOSPORINES 3G/4G



### BAROMETER SANITEL-MED: USE OF COLISTIN



# BAROMETER SANITEL-MED: PERCENTILES OF THE BM REFERENCE GROUPS (1)

#### **PIGS – Nursery piglets**





### BAROMETER SANITEL-MED: PERCENTILES OF THE BM REFERENCE GROUPS (2)

#### **PIGS** – Weaning piglets





# BAROMETER SANITEL-MED: PERCENTILES OF THE BM REFERENCE GROUPS (3)

#### **PIGS** – Fattening pigs





### BAROMETER SANITEL-MED: PERCENTILES OF THE BM REFERENCE GROUPS (4)

PIGS - Sows



### BAROMETER SANITEL-MED: PERCENTILES OF THE BM REFERENCE GROUPS (5)

#### **POULTRY – Broiler chickens**



### BAROMETER SANITEL-MED: PERCENTILES OF THE BM REFERENCE GROUPS (6)

#### **POULTRY** – Laying hens





### BAROMETER SANITEL-MED: PERCENTILES OF THE BM REFERENCE GROUPS (7)

VEAL – Veal calves 2 Zero users excluded



### BAROMETER SANITEL-MED: % OF FARMS IN EACH OF THE 3 COLOUR