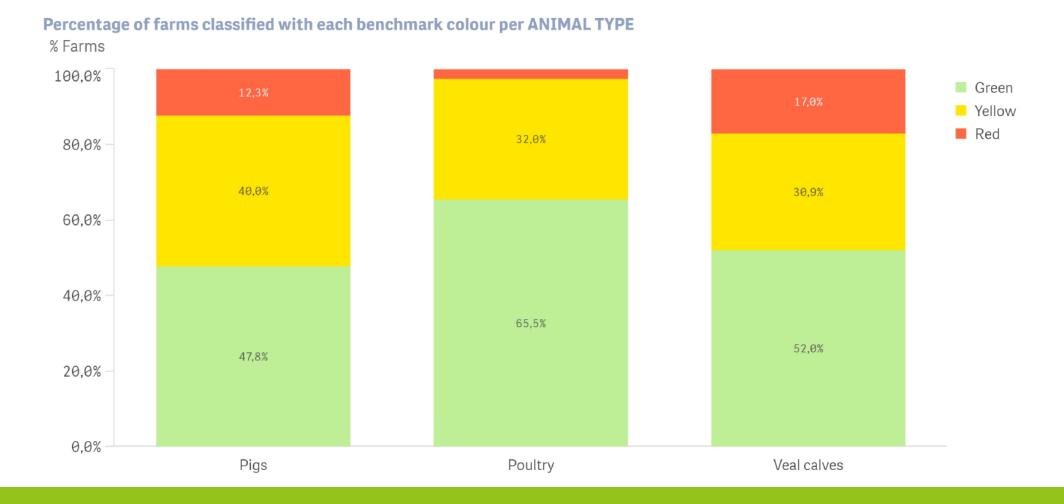

# BAROMETER SANITEL-MED: % OF FARMS IN EACH OF THE 3 COLOUR ZONES (3)

#### All animal types