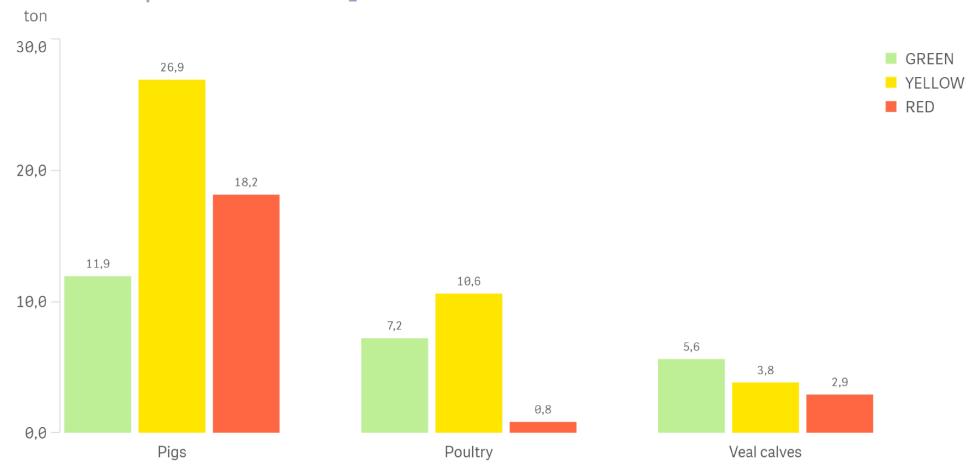

# BAROMETER SANITEL-MED: TONS USED BY FARMS IN EACH OF THE 3 COLOUR ZONES (1)

#### All animal types