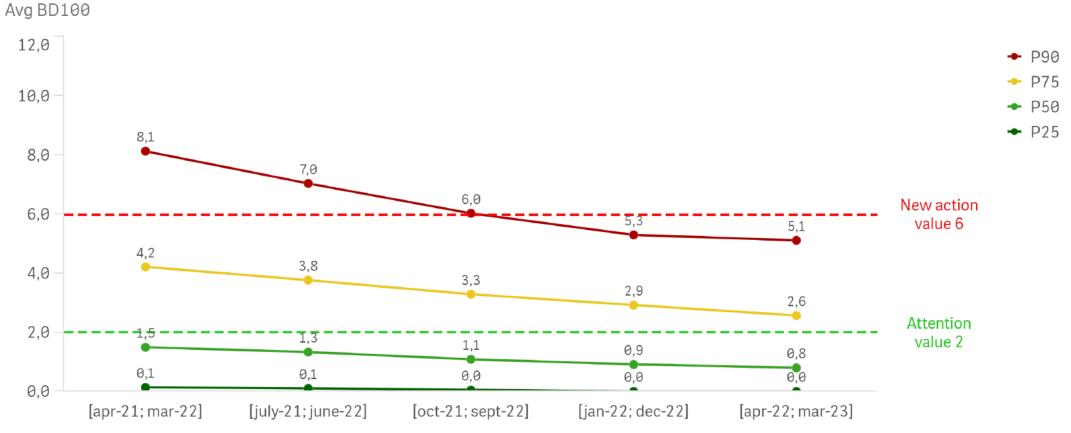

# BAROMETER SANITEL-MED: PERCENTILES OF THE BM REFERENCE GROUPS (1)

#### **PIGS – Nursery piglets**