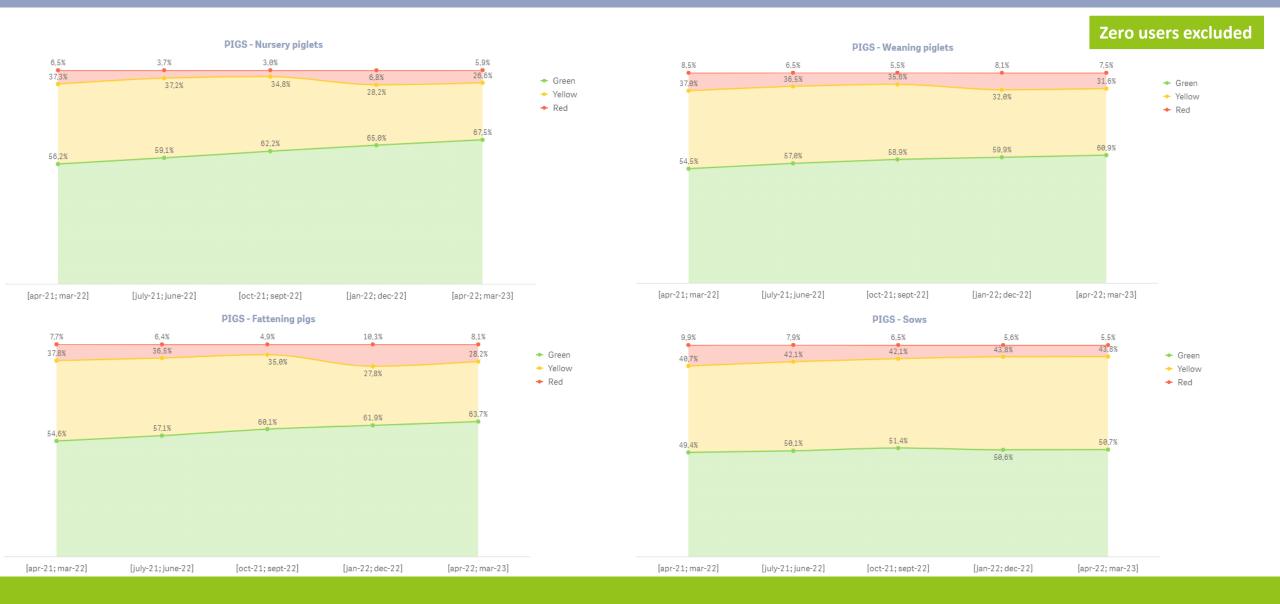

# BAROMETER SANITEL-MED: PERCENTILES OF THE BM REFERENCE GROUPS (1)

#### **PIGS – Nursery piglets**

### BAROMETER SANITEL-MED: PERCENTILES OF THE BM REFERENCE GROUPS (2)

#### **PIGS** – Weaning piglets

# BAROMETER SANITEL-MED: PERCENTILES OF THE BM REFERENCE GROUPS (3)

#### **PIGS** – Fattening pigs

### BAROMETER SANITEL-MED: PERCENTILES OF THE BM REFERENCE GROUPS (4)

PIGS - Sows