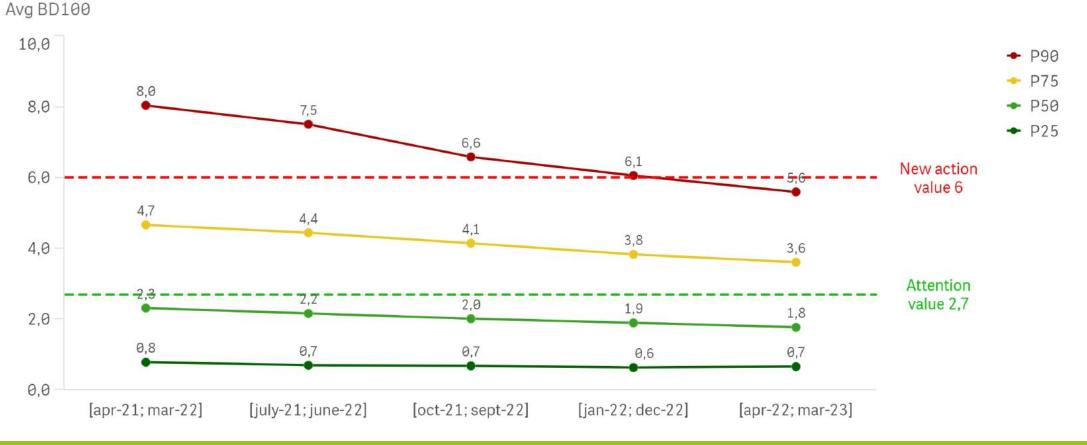

### BAROMETER SANITEL-MED: PERCENTILES OF THE BM REFERENCE GROUPS (7)

VEAL – Veal calves 2 Zero users excluded