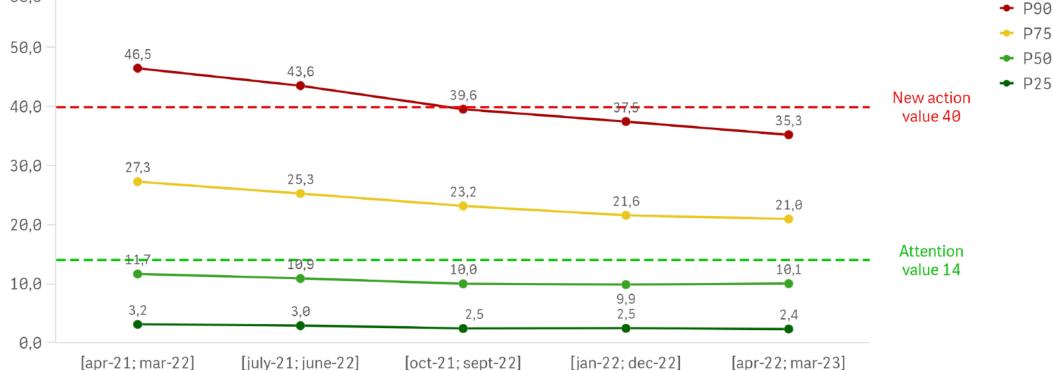

# BAROMETER SANITEL-MED: PERCENTILES OF THE BM REFERENCE GROUPS (3)

#### **PIGS** – Fattening pigs