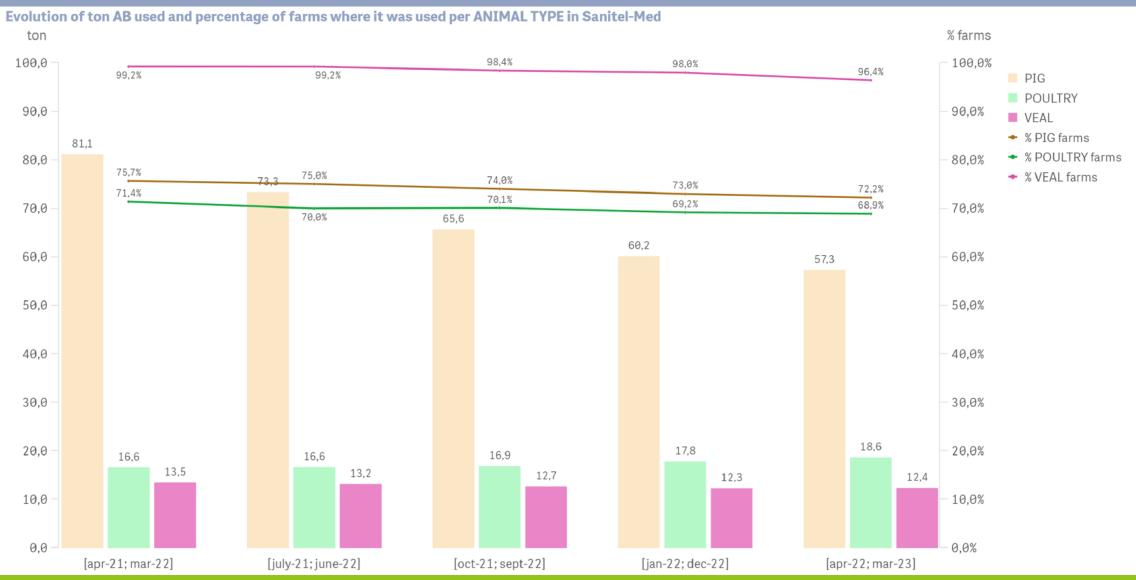

# BAROMETER ANTIBIOTIC USE

APRIL 2021 - MARCH 2023

# BAROMETER SANITEL-MED: TOTAL AB USE IN PIGS, POULTRY AND VEAL CALVES (1)



## BAROMETER SANITEL-MED: TOTAL AB USE IN PIGS, POULTRY AND VEAL CALVES (2)



# BAROMETER SANITEL-MED: USE OF RED MOLECULES – (FLUORO)QUINOLONES



# BAROMETER SANITEL-MED: USE OF RED MOLECULES – CEPHALOSPORINES 3G/4G



### BAROMETER SANITEL-MED: USE OF COLISTIN



# BAROMETER SANITEL-MED: PERCENTILES OF THE BM REFERENCE GROUPS (1)

#### **PIGS – Nursery piglets**





### BAROMETER SANITEL-MED: PERCENTILES OF THE BM REFERENCE GROUPS (2)

#### **PIGS** – Weaning piglets





# BAROMETER SANITEL-MED: PERCENTILES OF THE BM REFERENCE GROUPS (3)

#### **PIGS** – Fattening pigs





### BAROMETER SANITEL-MED: PERCENTILES OF THE BM REFERENCE GROUPS (4)

PIGS - Sows



### BAROMETER SANITEL-MED: PERCENTILES OF THE BM REFERENCE GROUPS (5)

#### **POULTRY – Broiler chickens**



### BAROMETER SANITEL-MED: PERCENTILES OF THE BM REFERENCE GROUPS (6)

#### **POULTRY** – Layi