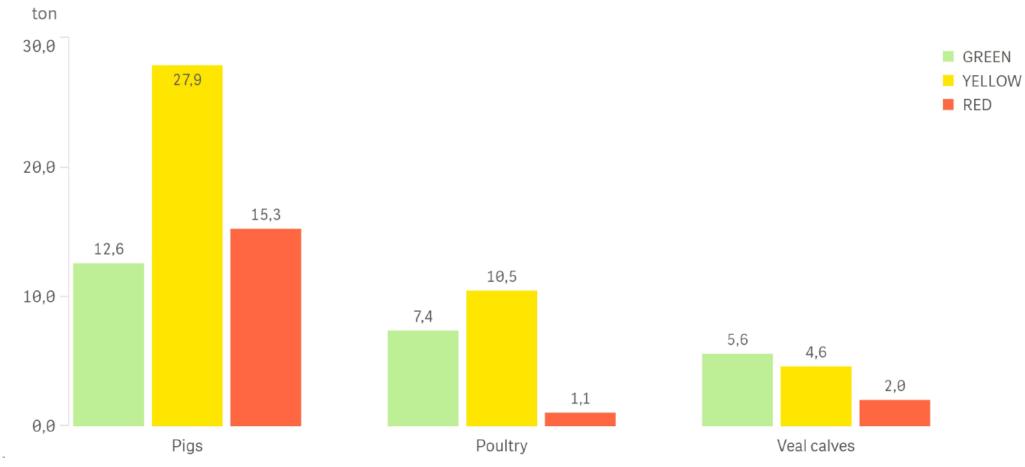

# BAROMETER SANITEL-MED: TONS USED BY FARMS IN EACH OF THE 3 COLOUR ZONES (1)

#### All animal types