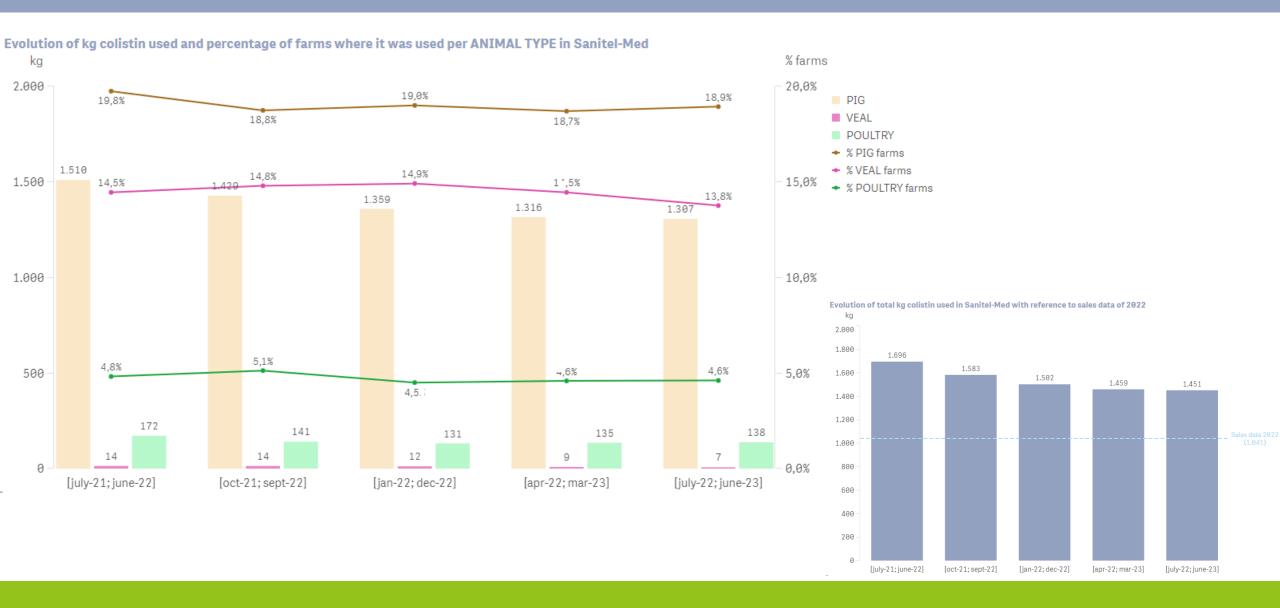

# BAROMETER ANTIBIOTIC USE

JULY 2021 – JUNE 2023

# BAROMETER SANITEL-MED: TOTAL AB USE IN PIGS, POULTRY AND VEAL CALVES (1)



# BAROMETER SANITEL-MED: TOTAL AB USE IN PIGS, POULTRY AND VEAL CALVES (2)



# BAROMETER SANITEL-MED: USE OF RED MOLECULES — (FLUORO)QUINOLONES



# BAROMETER SANITEL-MED: USE OF RED MOLECULES – CEPHALOSPORINES 3G/4G



### BAROMETER SANITEL-MED: USE OF COLISTIN



### BAROMETER SANITEL-MED: PERCENTILES OF THE BM REFERENCE GROUPS (1)



### BAROMETER SANITEL-MED: PERCENTILES OF THE BM REFERENCE GROUPS (2)



142 (9%) zero users excluded



### BAROMETER SANITEL-MED: PERCENTILES OF THE BM REFERENCE GROUPS (3)



891 (22%) zero users excluded

#### Evolution of Avg BD100 percentiles and their relation to the sector-specific treshold values



# BAROMETER SANITEL-MED: PERCENTILES OF THE BM REFERENCE GROUPS (4)



251 (17%) zero users excluded



### BAROMETER SANITEL-MED: PERCENTILES OF THE BM REFERENCE GROUPS (5)

#### **POULTRY – Broiler chickens**

167 (21%) zero users excluded



# BAROMETER SANITEL-MED: PERCENTILES OF THE BM REFERENCE GROUPS (6)

#### **POULTRY** – Laying hens

151 (69%) zero users excluded





### BAROMETER SANITEL-MED: PERCENT