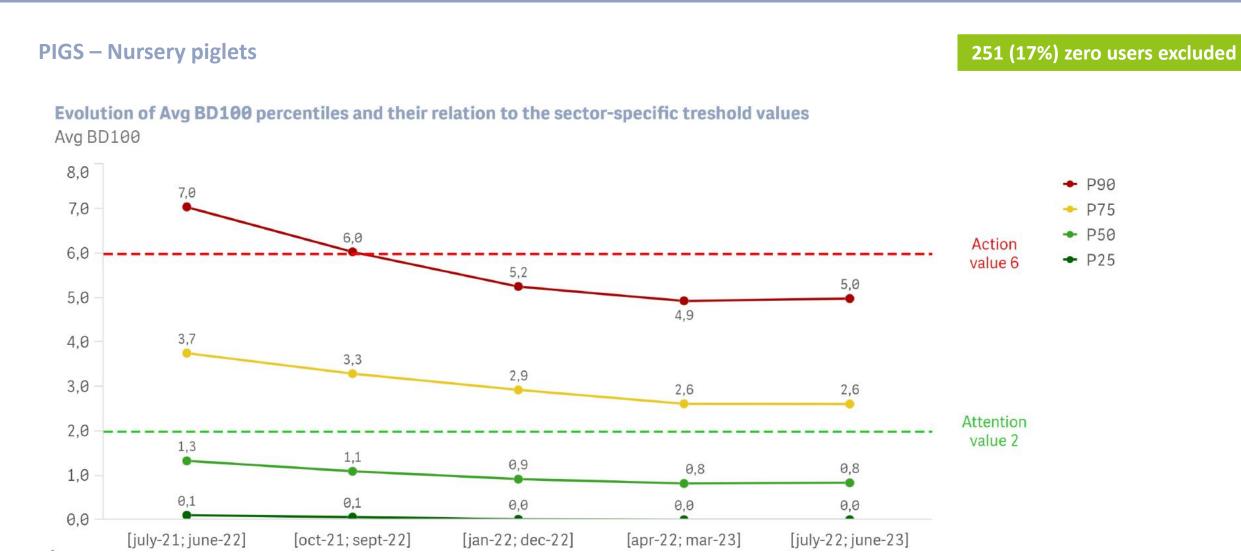

# BAROMETER SANITEL-MED: PERCENTILES OF THE BM REFERENCE GROUPS (4)

251 (17%) zero users excluded