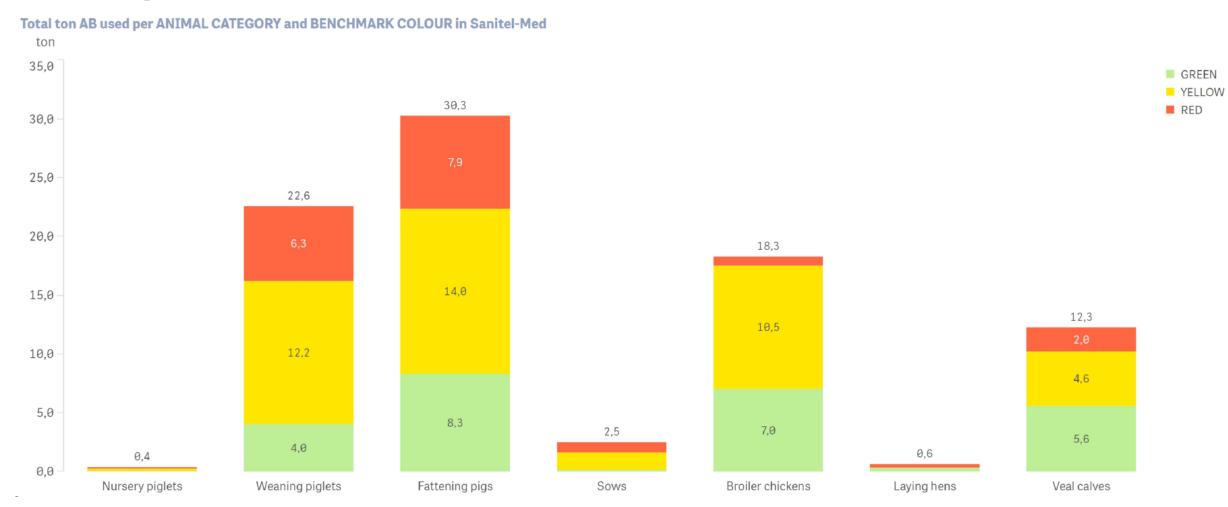

# BAROMETER SANITEL-MED: TONS USED BY FARMS IN EACH OF THE 3 COLOUR ZONES (2)

#### All animal categories