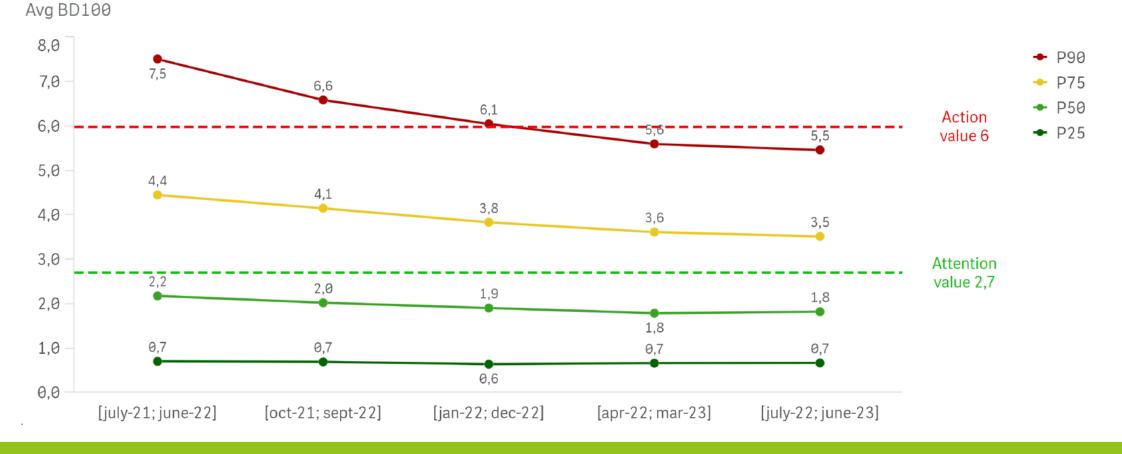

#### Evolution of Avg BD100 percentiles and their relation to the sector-specific treshold values