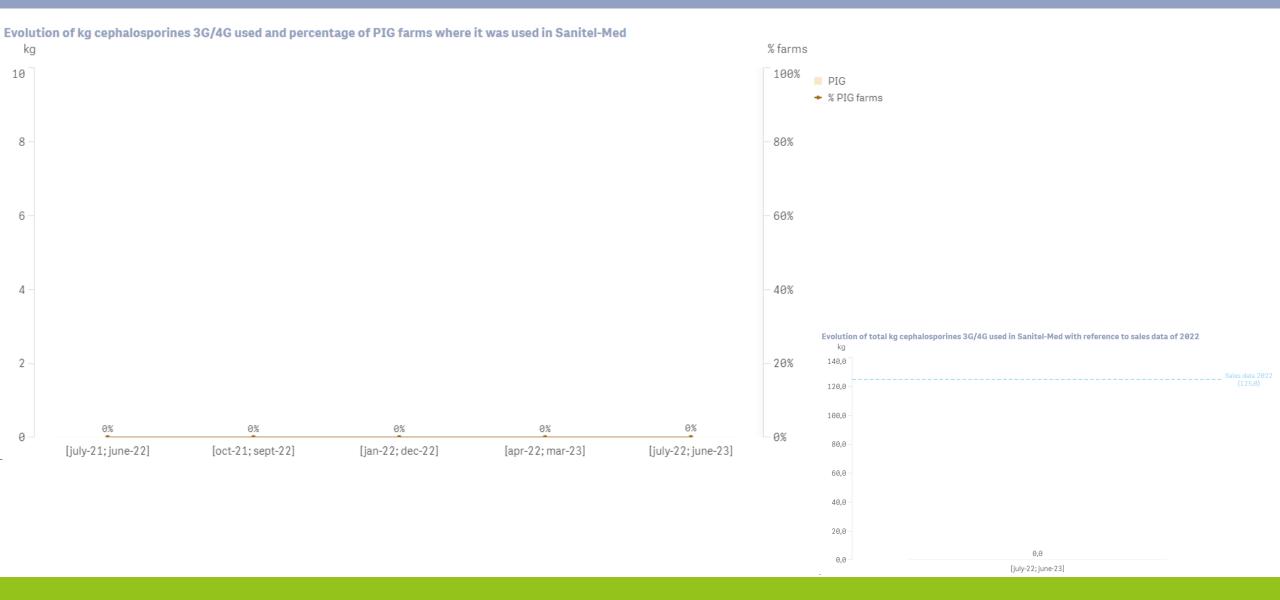

# BAROMETER ANTIBIOTIC USE

JULY 2021 – JUNE 2023

# BAROMETER SANITEL-MED: TOTAL AB USE IN PIGS, POULTRY AND VEAL CALVES (1)



# BAROMETER SANITEL-MED: TOTAL AB USE IN PIGS, POULTRY AND VEAL CALVES (2)



# BAROMETER SANITEL-MED: USE OF RED MOLECULES — (FLUORO)QUINOLONES



# BAROMETER SANITEL-MED: USE OF RED MOLECULES – CEPHALOSPORINES 3G/4G



### BAROMETER SANITEL-MED: USE OF COLISTIN



### BAROMETER SANITEL-MED: PERCENTILES OF THE BM REFERENCE GROUPS (1)



### BAROMETER SANITEL-MED: PERCENTILES OF THE BM REFERENCE GROUPS (2)



142 (9%) zero users excluded



### BAROMETER SANITEL-MED: PERCENTILES OF THE BM REFERENCE GROUPS (3)



891 (22%) zero users excluded

#### Evolution of Avg BD100 percentiles and their relation to the sector-specific treshold values



# BAROMETER SANITEL-MED: PERCENTILES OF THE BM REFERENCE GROUPS (4)



251 (17%) zero users excluded



### BAROMETER SANITEL-MED: PERCENTILES OF THE BM REFERENCE GROUPS (5)

#### **POULTRY – Broiler chickens**

167 (21%) zero users excluded



# BAROMETER SANITEL-MED: PERCENTILES OF THE BM REFERENCE GROUPS (6)

#### **POULTRY** – Laying hens

151 (69%) zero users ex