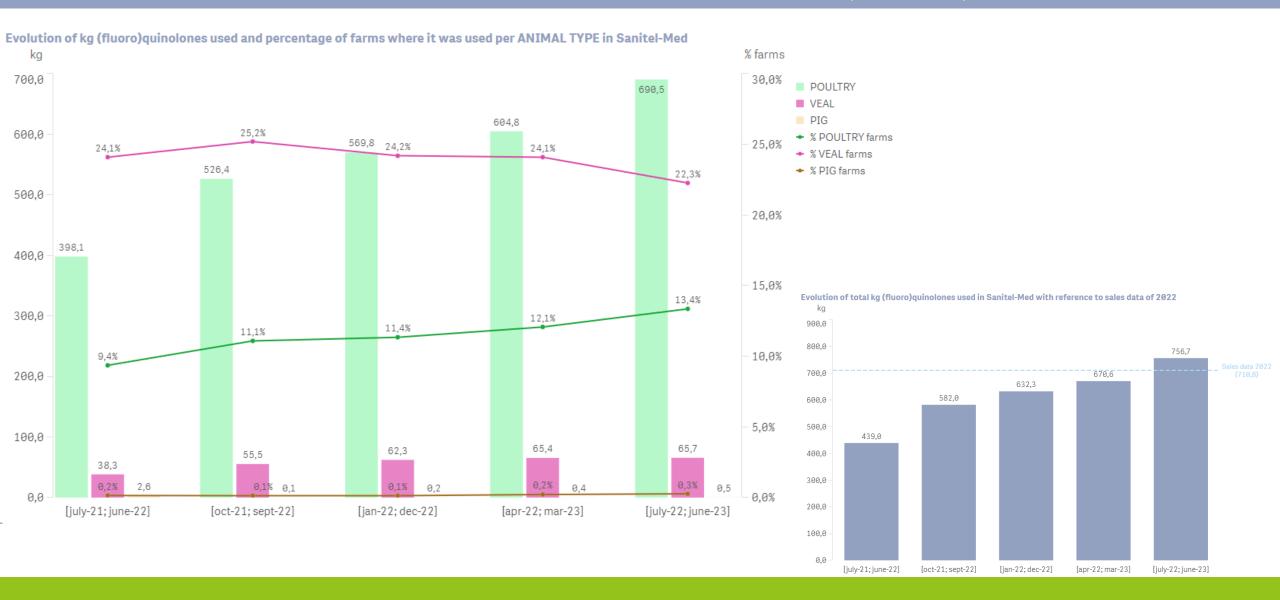

# BAROMETER ANTIBIOTIC USE

JULY 2021 – JUNE 2023

# BAROMETER SANITEL-MED: TOTAL AB USE IN PIGS, POULTRY AND VEAL CALVES (1)



# BAROMETER SANITEL-MED: TOTAL AB USE IN PIGS, POULTRY AND VEAL CALVES (2)



# BAROMETER SANITEL-MED: USE OF RED MOLECULES — (FLUORO)QUINOLONES



# BAROMETER SANITEL-MED: USE OF RED MOLECULES – CEPHALOSPORINES 3G/4G



### BAROMETER SANITEL-MED: USE OF COLISTIN



### BAROMETER SANITEL-MED: PERCENTILES OF THE BM REFERENCE GROUPS (1)



### BAROMETER SANITEL-MED: PERCENTILES OF THE BM REFERENCE GROUPS (2)



142 (9%) zero users excluded



### BAROMETER SANITEL-MED: PERCENTILES OF THE BM REFERENCE GROUPS (3)



891 (22%) zero users excluded

#### Evolution of Avg BD100 percentiles and their relation to the sector-specific treshold values



# BAROMETER SANITEL-MED: PERCENTILES OF THE BM REFERENCE GROUPS (4)



251 (17%) zero users excluded



### BAROMETER SANITEL-MED: PERCENTILES OF THE BM REFERENCE GROUPS (5)

#### **POULTRY – Broiler chickens**

167 (21%) zero users excluded



# BAROMETER SANITEL-MED: PERCENTILES OF THE BM REFE