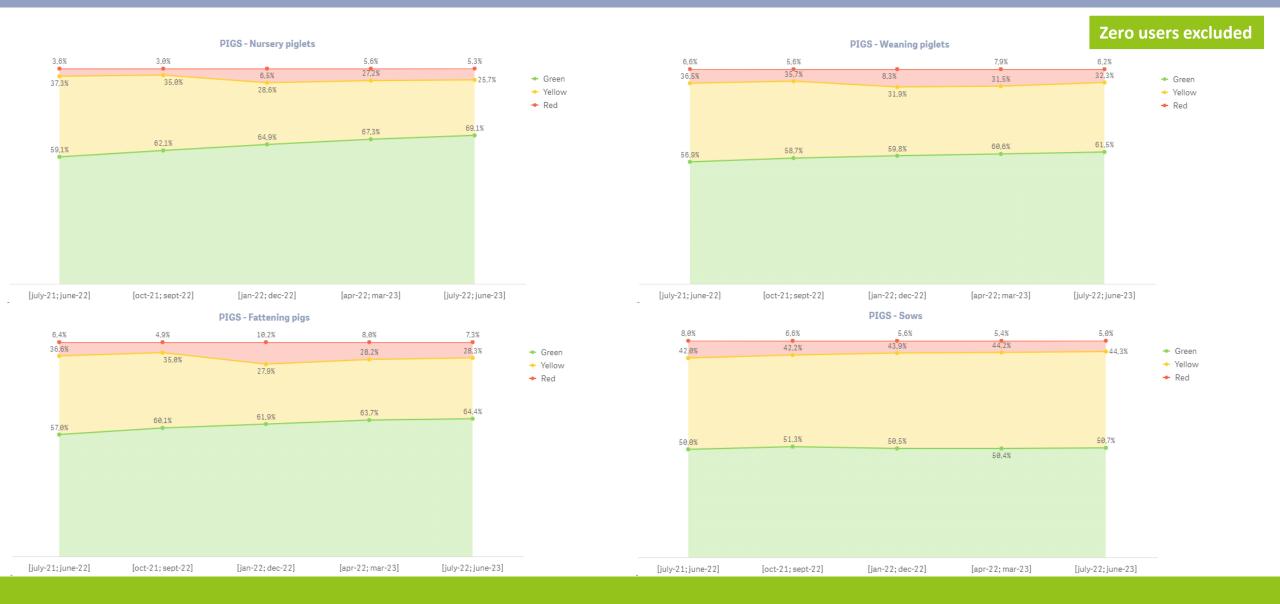

# BAROMETER SANITEL-MED: % OF FARMS IN EACH OF THE 3 COLOUR ZONES (1)

# All animal categories Zero users excluded