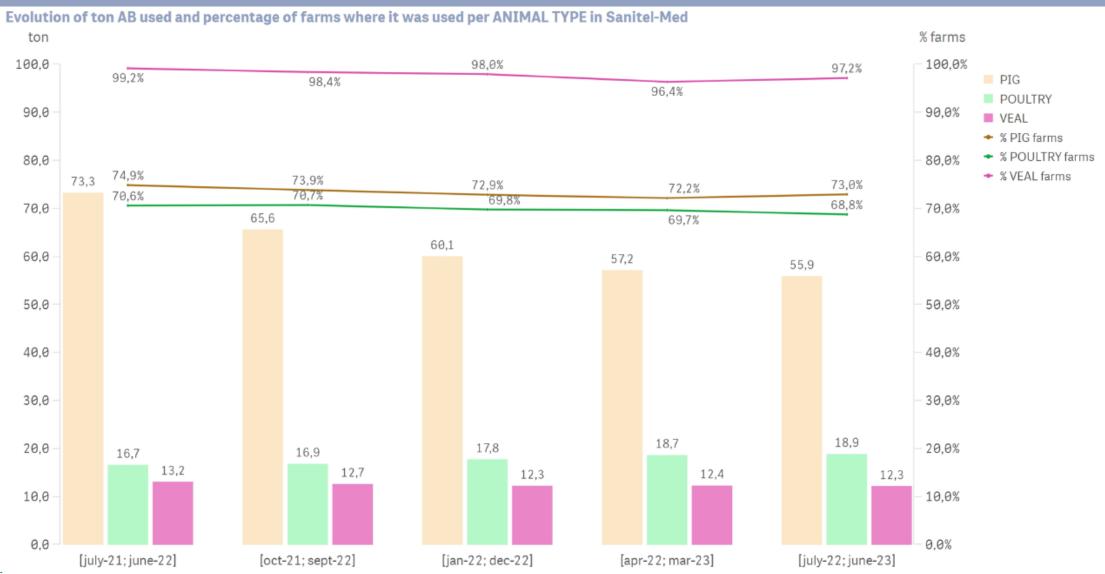

# BAROMETER ANTIBIOTIC USE

JULY 2021 – JUNE 2023

# BAROMETER SANITEL-MED: TOTAL AB USE IN PIGS, POULTRY AND VEAL CALVES (1)



# BAROMETER SANITEL-MED: TOTAL AB USE IN PIGS, POULTRY AND VEAL CALVES (2)



# BAROMETER SANITEL-MED: USE OF RED MOLECULES — (FLUORO)QUINOLONES



# BAROMETER SANITEL-MED: USE OF RED MOLECULES – CEPHALOSPORINES 3G/4G



### BAROMETER SANITEL-MED: USE OF COLISTIN



### BAROMETER SANITEL-MED: PERCENTILES OF THE BM REFERENCE GROUPS (1)



### BAROMETER SANITEL-MED: PERCENTILES OF THE BM REFERENCE GROUPS (2)



142 (9%) zero users excluded



### BAROMETER SANITEL-MED: PERCENTILES OF THE BM REFERENCE GROUPS (3)



891 (22%) zero users excluded

#### Evolution of Avg BD100 percentiles and their relation to the sector-specific treshold values



# BAROMETER SANITEL-MED: PERCENTILES OF THE BM REFERENCE GROUPS (4)



251 (17%) zero users excluded



### BAROMETER SANITEL-MED: PERCENTILES OF THE BM REFERENCE GROUPS (5)

#### **POULTRY – Broiler chickens**

167 (21%) zero