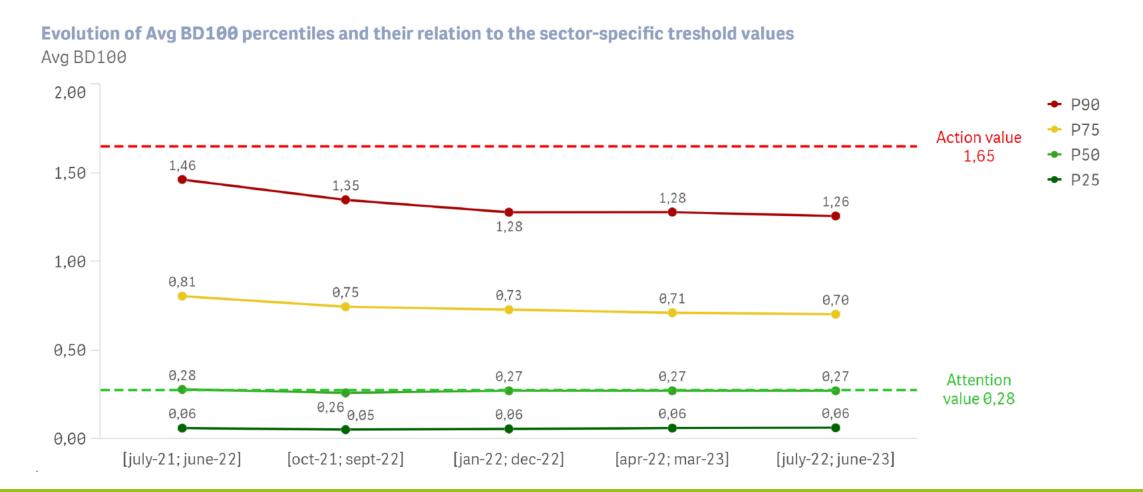

### BAROMETER SANITEL-MED: PERCENTILES OF THE BM REFERENCE GROUPS (2)

142 (9%) zero users excluded

#### Evolution of Avg BD100 percentiles and their relation to the sector-specific treshold values