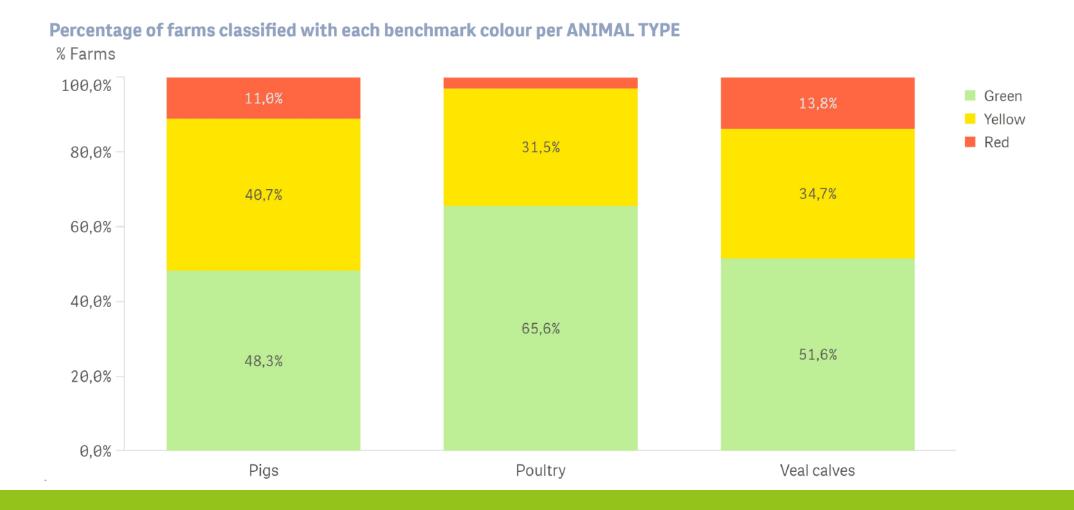

# BAROMETER SANITEL-MED: % OF FARMS IN EACH OF THE 3 COLOUR ZONES (3)

#### All animal types

Zero users excluded