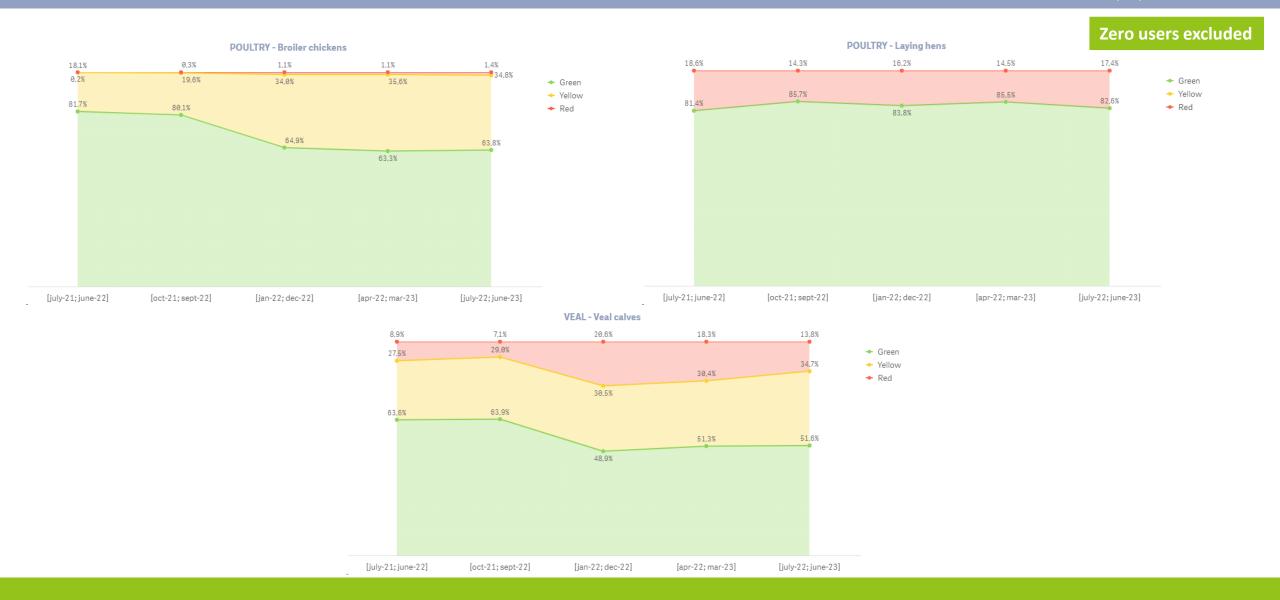

# BAROMETER SANITEL-MED: % OF FARMS IN EACH OF THE 3 COLOUR ZONES (2)

#### **POULTRY – Broiler chickens**

167 (21%) zero users excluded

#### **POULTRY** – Laying hens

151 (69%) zero users excluded