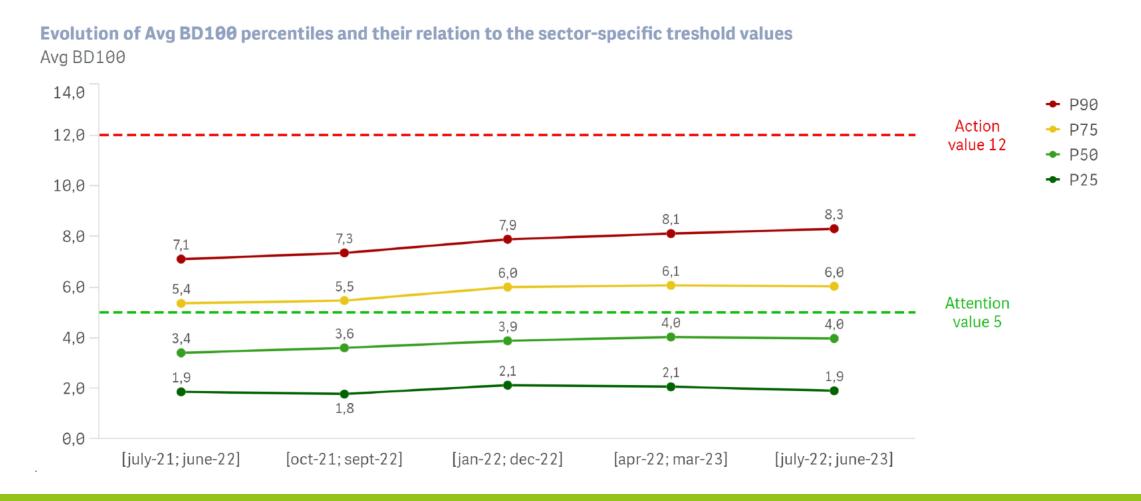

### BAROMETER SANITEL-MED: PERCENTILES OF THE BM REFERENCE GROUPS (3)

891 (22%) zero users excluded

#### Evolution of Avg BD100 percentiles and their relation to the sector-specific treshold values