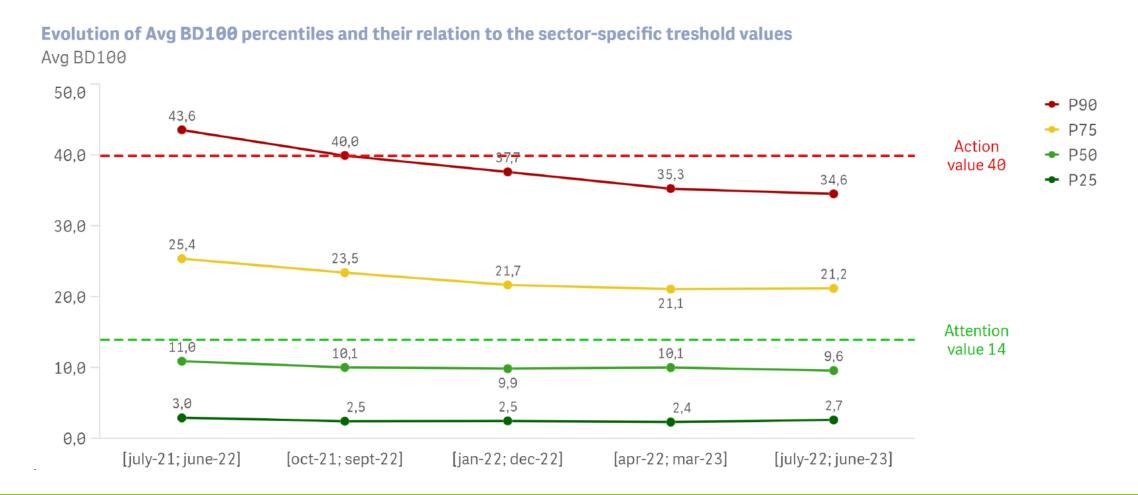

#### Evolution of Avg BD100 percentiles and their relation to the sector-specific treshold values