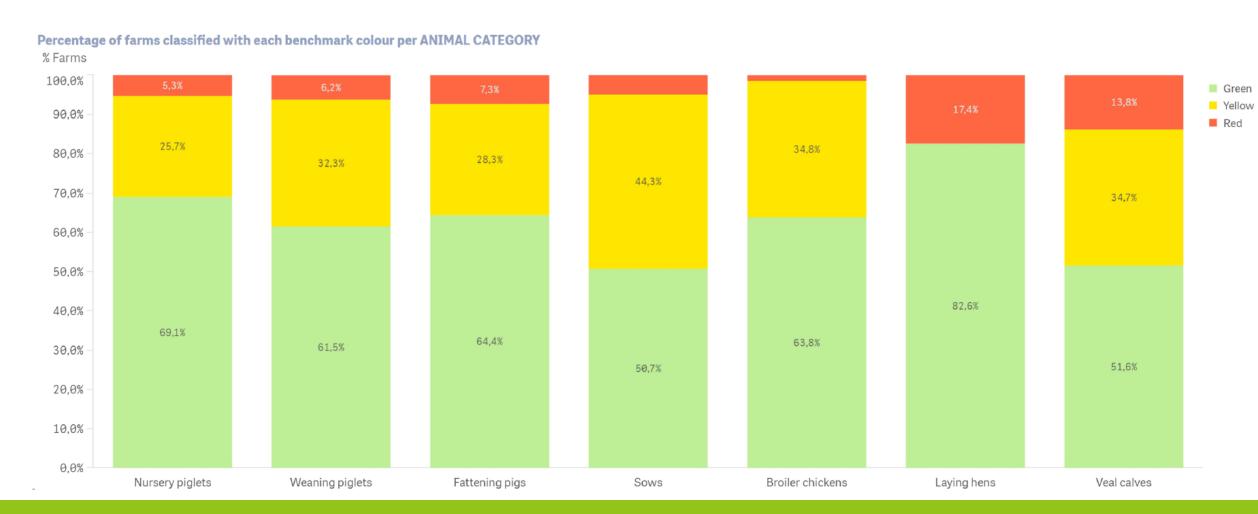

# BAROMETER SANITEL-MED: % OF FARMS IN EACH OF THE 3 COLOUR ZONES (3)

# All animal categories Zero users excluded