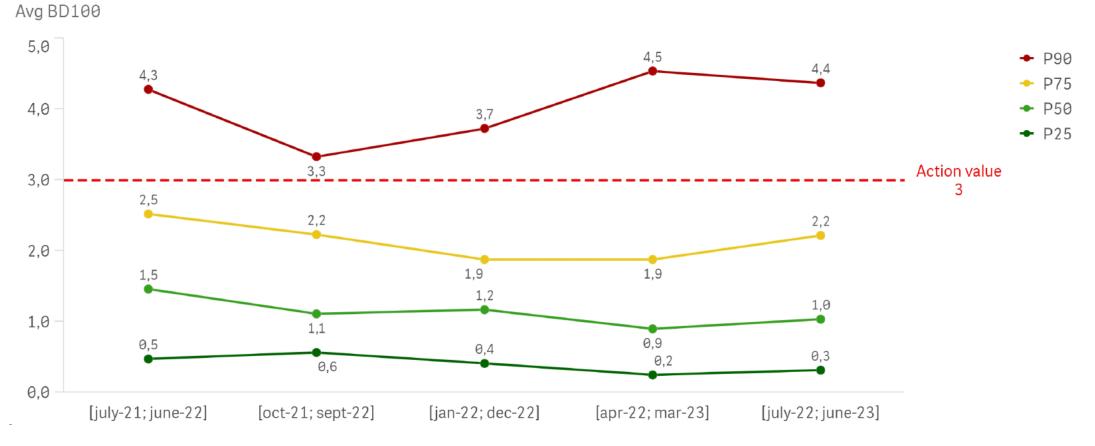

# BAROMETER SANITEL-MED: PERCENTILES OF THE BM REFERENCE GROUPS (4)

251 (17%) zero users excluded

#### **POULTRY – Broiler chickens**

167 (21%) zero users excluded