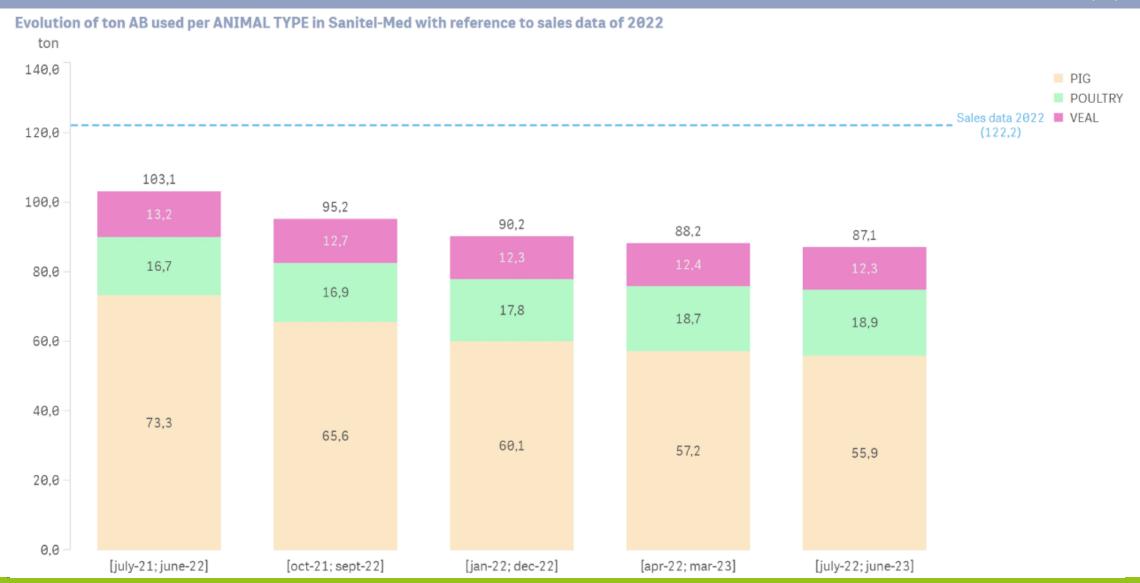

# BAROMETER ANTIBIOTIC USE

JULY 2021 – JUNE 2023

# BAROMETER SANITEL-MED: TOTAL AB USE IN PIGS, POULTRY AND VEAL CALVES (1)



# BAROMETER SANITEL-MED: TOTAL AB USE IN PIGS, POULTRY AND VEAL CALVES (2)



# BAROMETER SANITEL-MED: USE OF RED MOLECULES — (FLUORO)QUINOLONES



# BAROMETER SANITEL-MED: USE OF RED MOLECULES – CEPHALOSPORINES 3G/4G



### BAROMETER SANITEL-MED: USE OF COLISTIN



### BAROMETER SANITEL-MED: PERCENTILES OF THE BM REFERENCE GROUPS (1)



### BAROMETER SANITEL-MED: PERCENTILES OF THE BM REFERENCE GROUPS (2)



142 (9%) zero users excluded



### BAROMETER SANITEL-MED: PERCENTILES OF THE BM REFERENCE GROUPS (3)



891 (22%) zero users excluded

#### Evolution of Avg BD100 percentiles and their relation to the sector-specific treshold values



# BAROMETER SANITEL-MED: PERCENTILES OF THE BM REFERENCE GROUPS (4)



251 (17%) zero users excluded



### BAROMETER SANITEL-MED: PERCENTILES OF TH