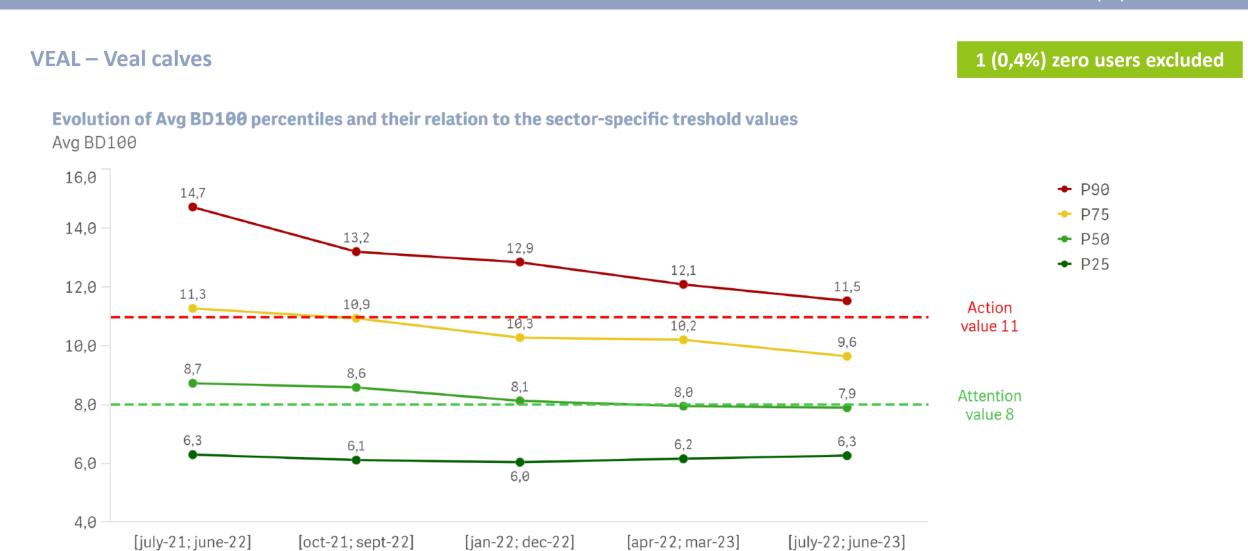

LES OF THE BM REFERENCE GROUPS (1)



### BAROMETER SANITEL-MED: PERCENTILES OF THE BM REFERENCE GROUPS (2)



142 (9%) zero users excluded



### BAROMETER SANITEL-MED: PERCENTILES OF THE BM REFERENCE GROUPS (3)



891 (22%) zero users excluded

#### Evolution of Avg BD100 percentiles and their relation to the sector-specific treshold values



# BAROMETER SANITEL-MED: PERCENTILES OF THE BM REFERENCE GROUPS (4)



251 (17%) zero users excluded



### BAROMETER SANITEL-MED: PERCENTILES OF THE BM REFERENCE GROUPS (5)

#### **POULTRY – Broiler chickens**

167 (21%) zero users excluded



# BAROMETER SANITEL-MED: PERCENTILES OF THE BM REFERENCE GROUPS (6)

#### **POULTRY** – Laying hens

151 (69%) zero users excluded





### BAROMETER SANITEL-MED: PERCENTILES OF THE BM REFERENCE GROUPS (7)



# BAROMETER SANITEL-MED: % OF FARMS IN EACH OF THE 3 COLOUR ZONES (1)



# BAROMETER SANITEL-MED: % OF FARMS IN EACH OF THE 3 COLOUR ZONES (2)



# BAROMETER SANITEL-MED: % OF FARMS IN EACH OF THE 3 COLOUR ZONES (3)

# All animal categories Zero users excluded



# BAROMETER SANITEL-MED: % OF FARMS IN EACH OF THE 3 COLOUR ZONES (3)

#### All animal types

Zero users excluded



# BAROMETER SANITEL-MED: TONS USED BY FARMS IN EACH OF THE 3 COLOUR ZONES (1)

#### All animal types





# BAROMETER SANITEL-MED: TONS USED BY FARMS IN EACH OF THE 3 COLOUR ZONES (2)

#### All animal categories







# CONTACT INFORMATION

SANITELMED@FAGG.BE